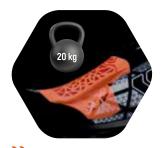

### **FEATURES**

HIGH ELASTICITY

LATERAL PROTECTION

PADDED COLLAR

RESISTANT TO IMPACT FROM A 20KG WEIGHT DROPPED FROM 0,50 METERS (100 JOULES)

## DOUBLE-LAYER STRUCTURE: SHOCK DISSIPATION

HiProFlex technology consists of **two overlapping layers**, layers that create interconnections to quickly and evenly dissipate shocks throughout the structure. The synergy of these two layers distributes force over the entire surface, offering **optimal protection against accidental falls** of heavy objects.