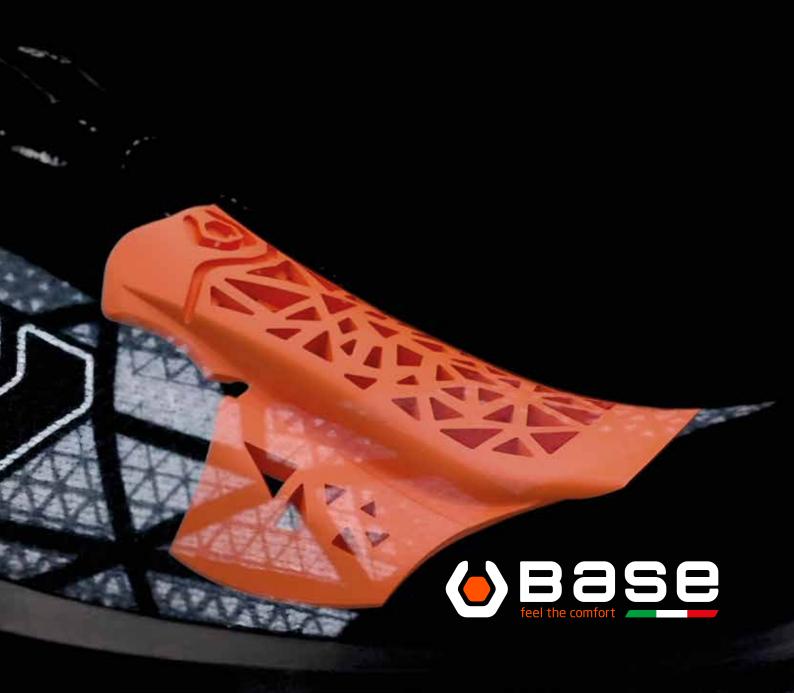

### BUILT-IN DESIGN: INVISIBLE SAFETY

The device is **designed to integrate seamlessly** with the footwear's aesthetics. In this way, HiProFlex guarantees maximum protection while ensuring it does not alter the style or appearance.

### SMART GEOMETRY: BREATHABILITY AND FLEXIBILITY

The mesh structure, featuring holes and notches, provides an ideal balance of **breathability**, **flexibility**, and **comfort**. This innovative design allows the foot to breathe and move naturally while maintaining a high level of safety.

### PROTECTIVE SIDE WINGS: TOTAL DEFENCE

The two side wings of the HiProFlex structure wrap around the metatarsal area, providing extra **protection against side impacts**, **shocks** and **compression**.