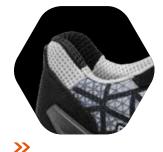

### **FEATURES**

HIGH ELASTICITY

LATERAL PROTECTION

PADDED COLLAR

RESISTANT TO IMPACT FROM A 20KG WEIGHT DROPPED FROM 0,50 METERS (100 JOULES)

### PROTECTIVE SIDE WINGS: TOTAL DEFENCE

The two side wings of the HiProFlex structure wrap around the metatarsal area, providing extra **protection against side impacts**, **shocks** and **compression**.