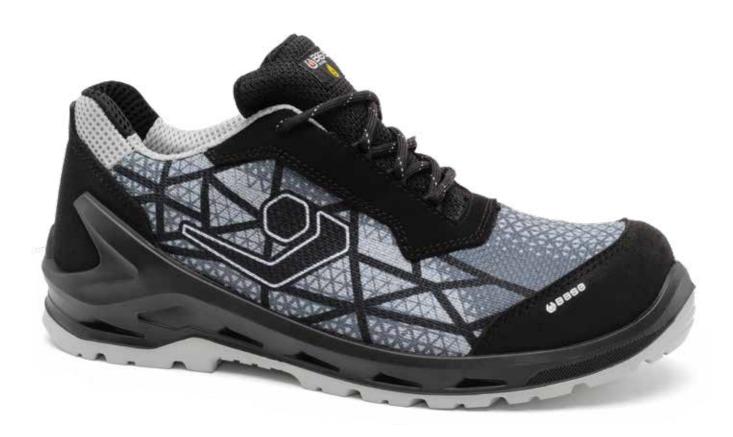

## ADVANCED METATARSAL PROTECTION

### **COLLECTION WITH HIPROFLEX**

> SPECIAL

HiProFlex is a **new technology** that **provides** both **protection** and **comfort** for the **metatarsal area**.

### **PROTECTS AGAINST:**

- > FALLING HEAVY OBJECTS
- > IMPACTS FROM MACHINERY OR TOOLS
- > CRUSHING OR COMPRESSION OF THE FOOT

WATCH THE VIDEO
AND DISCOVER HIPROFLEX

### **FEATURES**

HIGH ELASTICITY

LATERAL PROTECTION

PADDED COLLAR

RESISTANT TO IMPACT FROM A 20KG WEIGHT DROPPED FROM 0,50 METERS (100 JOULES)

### BUILT-IN DESIGN: INVISIBLE SAFETY

The device is **designed to integrate seamlessly** with the footwear's aesthetics. In this way, HiProFlex guarantees maximum protection while ensuring it does not alter the style or appearance.

### SMART GEOMETRY: BREATHABILITY AND FLEXIBILITY

The mesh structure, featuring holes and notches, provides an ideal balance of **breathability**, **flexibility**, and **comfort**. This innovative design allows the foot to breathe and move naturally while maintaining a high level of safety.

## DOUBLE-LAYER STRUCTURE: SHOCK DISSIPATION

HiProFlex technology consists of **two overlapping layers**, layers that create interconnections to quickly and evenly dissipate shocks throughout the structure. The synergy of these two layers distributes force over the entire surface, offering **optimal protection against accidental falls** of heavy objects.

# VARIABLE DENSITY: PROTECTION THAT ADAPTS TO THE FOOT

The mesh density varies based on need: it **increases** in high-impact areas for greater shock absorption and becomes **shock absorption** and becomes lighter and more flexible in low-risk areas for better joint mobility.

### PROTECTIVE SIDE WINGS: TOTAL DEFENCE

The two side wings of the HiProFlex structure wrap around the metatarsal area, providing extra **protection against side impacts**, **shocks** and **compression**.