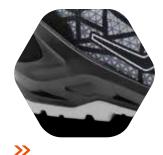

### BUILT-IN DESIGN: INVISIBLE SAFETY

The device is **designed to integrate seamlessly** with the footwear's aesthetics. In this way, HiProFlex guarantees maximum protection while ensuring it does not alter the style or appearance.

### SMART GEOMETRY: BREATHABILITY AND FLEXIBILITY

The mesh structure, featuring holes and notches, provides an ideal balance of **breathability**, **flexibility**, and **comfort**. This innovative design allows the foot to breathe and move naturally while maintaining a high level of safety.