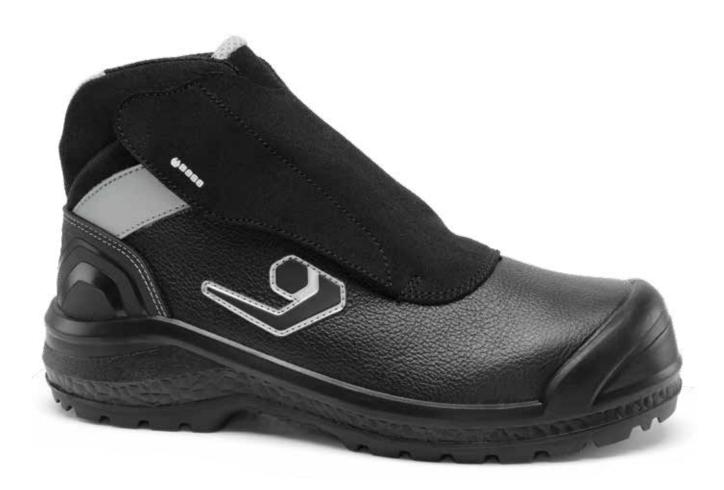

## ADVANCED METATARSAL PROTECTION

### **COLLECTION WITH HIPROFLEX**

> SPECIAL

HiProFlex is a **new technology** that **provides** both **protection** and **comfort** for the **metatarsal area**.

### **PROTECTS AGAINST:**

- > FALLING HEAVY OBJECTS
- > IMPACTS FROM MACHINERY OR TOOLS
- > CRUSHING OR COMPRESSION OF THE FOOT

WATCH THE VIDEO
AND DISCOVER HIPROFLEX

### **FEATURES**

HIGH ELASTICITY

LATERAL PROTECTION

PADDED COLLAR

RESISTANT TO IMPACT FROM A 20KG WEIGHT DROPPED FROM 0,50 METERS (100 JOULES)

### BUILT-IN DESIGN: INVISIBLE SAFETY

The device is **designed to integrate seamlessly** with the footwear's aesthetics. In this way, HiProFlex guarantees maximum protection while ensuring it does not alter the style or appearance.