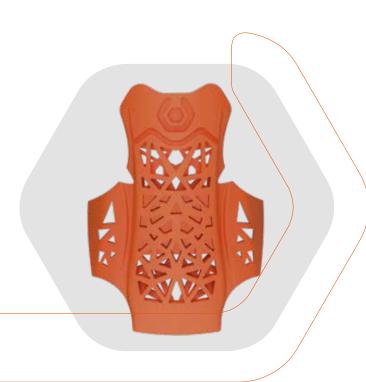

## DOUBLE-LAYER STRUCTURE: SHOCK DISSIPATION

HiProFlex technology consists of **two overlapping layers**, layers that create interconnections to quickly and evenly dissipate shocks throughout the structure. The synergy of these two layers distributes force over the entire surface, offering **optimal protection against accidental falls** of heavy objects.

# VARIABLE DENSITY: PROTECTION THAT ADAPTS TO THE FOOT

The mesh density varies based on need: it **increases** in high-impact areas for greater shock absorption and becomes **shock absorption** and becomes lighter and more flexible in low-risk areas for better joint mobility.

### PROTECTIVE SIDE WINGS: TOTAL DEFENCE

The two side wings of the HiProFlex structure wrap around the metatarsal area, providing extra **protection against side impacts**, **shocks** and **compression**.