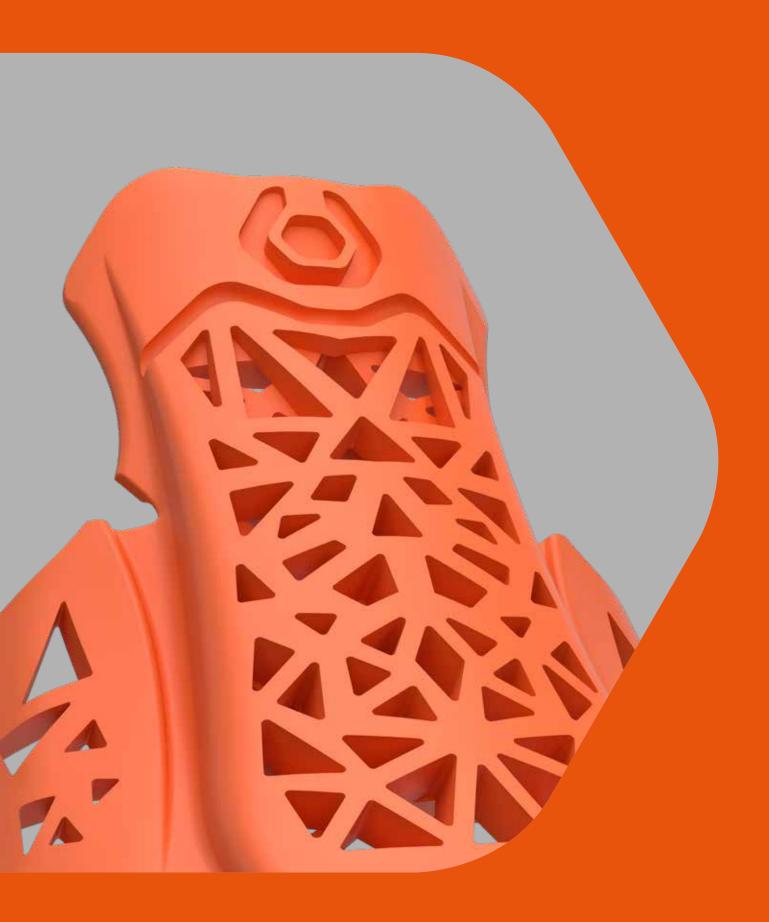

### SMART GEOMETRY: BREATHABILITY AND FLEXIBILITY

The mesh structure, featuring holes and notches, provides an ideal balance of **breathability**, **flexibility**, and **comfort**. This innovative design allows the foot to breathe and move naturally while maintaining a high level of safety.

## DOUBLE-LAYER STRUCTURE: SHOCK DISSIPATION

HiProFlex technology consists of **two overlapping layers**, layers that create interconnections to quickly and evenly dissipate shocks throughout the structure. The synergy of these two layers distributes force over the entire surface, offering **optimal protection against accidental falls** of heavy objects.

# VARIABLE DENSITY: PROTECTION THAT ADAPTS TO THE FOOT

The mesh density varies based on need: it **increases** in high-impact areas for greater shock absorption and becomes **shock absorption** and becomes lighter and more flexible in low-risk areas for better joint mobility.